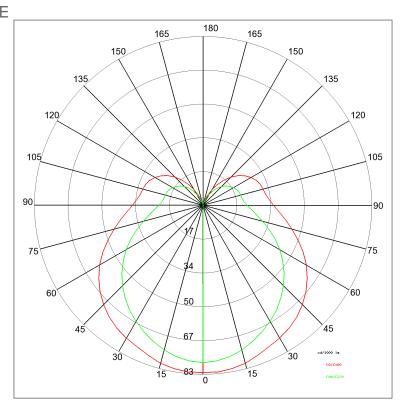

Voltage: Beam angle: Insulation class: Weight: IP rating: Glow wire: IK rating: 220-240V 50/60Hz Simmetric flood beam Insulation class 1 1,200 kg 65 [850 °C] 10

Review board:

24-10-2012