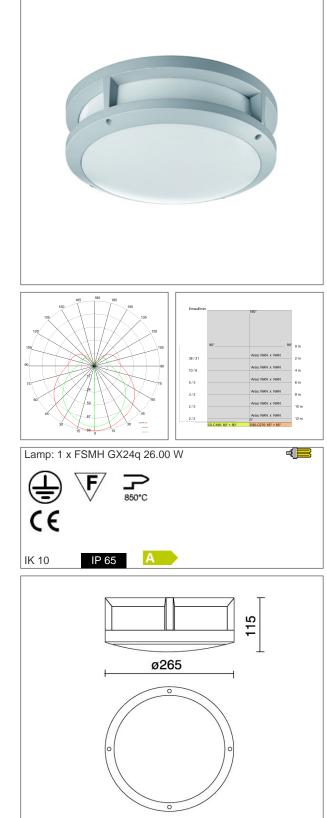

## **CERKIO XS** COD: E5443-EM-SE Use: outside Installation: Wall/Ceiling mounted Body/structure: Die-cast aluminium body Coating: Epoxy powder coating with special treatment for outdoor use Colour: White Equipment: Silicon rubber gaskets Glass/diffuser: Polycarbonate opal diffuser Cable gland: Silicon rubber cable gland PG11 Control gear: Inverter and battery pack Emergency unit: [Funzionamento solo in emergenza con flusso luminoso 20%; autonomia 1 ora.]

Voltage: Beam angle: Insulation class: Weight: IP rating: Glow wire: IK rating: 220-240V 50/60Hz Simmetric flood beam Insulation class 1 1,200 kg 65 [850 °C] 10

Review board:

24-10-2012